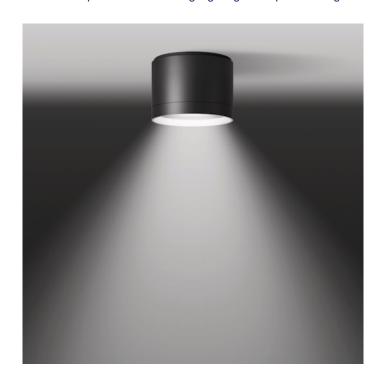

## PRODUCT DESCRIPTION

Bega 66973 ceiling light, mini size. Available in a graphite and white finish. Surface mounted LED downlight with **wide beam** light distribution. The LED technique offers durability and optimal light output with low power consumption at the same time.

Luminaire made of aluminium alloy, aluminium and stainless steel. Clear safety glass. Silicone gasket. Reflector made of anodised pure aluminium. The high protection class and excellent workmanship make them durable and reliable lighting tools for indoors and out.

## PRODUCT SPECIFICATION

Light Source: 8.2W, 3000K, 549lumens

OR

8.2W, 4000K, 588lumens

IP Code: 65

For all sales and technical enquiries, please contact:

+44 (0)114 263 4266

info@davidvillagelighting.co.uk