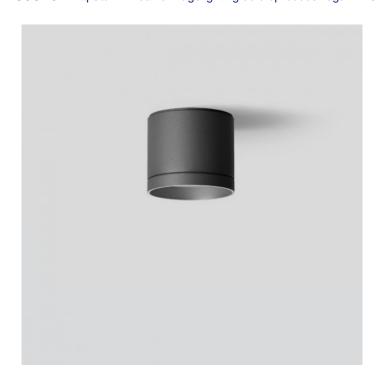

## **Bega 24400 Ceiling Medium Narrow Beam LED**

SOURCE: https://www.davidvillagelighting.co.uk/product/Bega-24400-Ceiling-Medium-Narrow-Beam-LED/17422

## PRODUCT DESCRIPTION

Bega 24400 ceiling light, medium size. Available in a graphite and white finish. Surface mounted LED downlight with **narrow beam** light distribution. The LED technique offers durability and optimal light output with low power consumption at the same time.

Luminaire made of aluminium alloy, aluminium and stainless steel. Clear safety glass. Silicone gasket. Reflector made of anodised pure aluminium. The high protection class and excellent workmanship make them durable and reliable lighting tools for indoors and out.