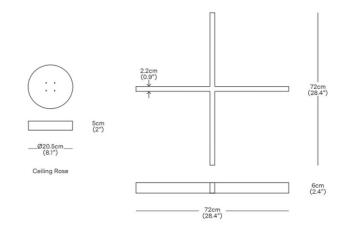

#### PRODUCT SPECIFICATION

Light Source: 45W, 2700K, 2755 Lumens

IP Code: 20

**Dimming:** Non-Dimmable. **Dimensions:** Length: 72cm

Width: 72cm Height: 6cm Canopy: Ø20.5cm Canopy Height: 5cm

Cable Length: 30-200cm