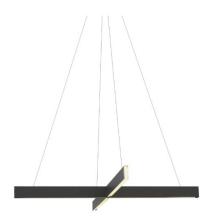

# **Resident Cross LED Pendant**

## **Resident Cross Pendant LED Light**

The Resident Cross Pendant Light is a striking example of contemporary design and precision craftsmanship. Handmade at the Resident studio in Auckland, New Zealand, this pendant seamlessly combines the beauty of geometric accuracy with functional illumination. First introduced in 2013, the Cross pendant features a recessed frosted acrylic diffuser that softens its high-quality LED light source, creating a warm, even glow.

Suspended by slimline wires, the pendant appears to float effortlessly, making it a versatile choice for both residential and commercial interiors. The Cross pendant can stand alone as a statement piece, be arranged in multiples. For more details on dimmable options, please **contact us**.