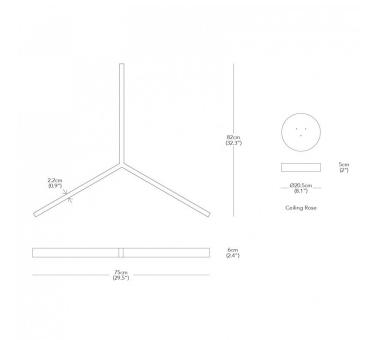

#### PRODUCT SPECIFICATION

**Light** 30W, 2700K, 2047 Lumens

Source:

IP Code: 20

**Dimming:** Standard light is non-dimmable.

Dimmable gear can be supplied, please ask for

information.

Dimensions: Width: 75cm

Length: 82cm

Ceiling canopy: Ø 20.5cm Cable length: 200cm

For all sales and technical enquiries, please contact:

+44 (0)114 263 4266

info@davidvillagelighting.co.uk

www.davidvillagelighting.co.uk