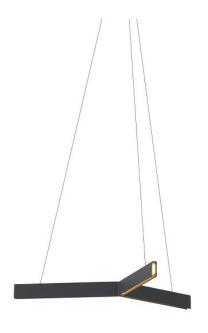

## Resident Tri LED Pendant

Resident Tri pendant is a triangular-shaped light constructed from metal. Three intersecting bars culminate at a centre point, to display this classic minimal geometric shape. A recessed and diffused LED light source reflects off the inside of the channel to deliver a warm downward hue.

The Tri Pendant is a diffused member of the Resident's geometric family which is suspended from the ceiling by slimline wires for an invisible floating effect. Tri works well as a single pendant, displayed in multiples or with other members of the geometric lighting family. Available in matt black, brushed brass or brushed aluminium.