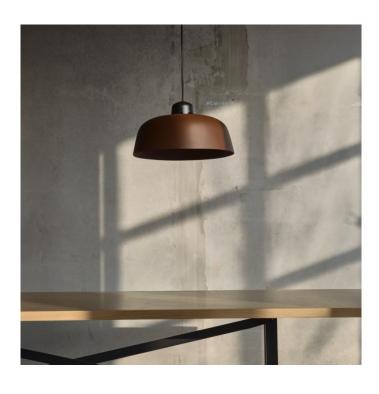

# Wastberg Dalston W162 LED S2 **Suspension**

SOURCE: https://www.davidvillagelighting.co.uk/product/Wastberg-Dalston-W162-LED-S2-Suspension/17400

## Wastberg Dalston W162 S2 Suspension.

W162 dalston was influenced by the lamps commonly found in workshops and warehouses. These lamps display honesty and practicality in their light output, materiality and durability. Dalston refines and updates this practicality with the latest LED light source, directing light downwards as well as partly illuminating its outside shade. It's materials and construction are equally simple and durable.

A die-cast aluminium LED unit acts both as an efficient heat sink and as a method to carry different sizes of shade in both spun metal and glass.

Please Note: We will require confirmation of your desired power unit colour upon ordering. Available in either Black, Silver or gold.

#### PRODUCT SPECIFICATION

Light Source: 9W, 1100Lumens, 2700k

**Dimming:** Dimmable Dimensions: 37 cm diameter

20 cm shade height 300 cm cord length