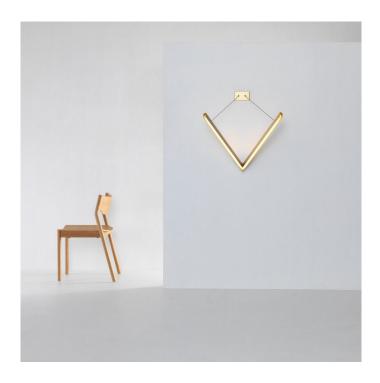

### PRODUCT DESCRIPTION

Resident V Wall.

V is a cantilevered feature wall light made of brass. It's two outreaching arms trace an equilateral triangle in space. Part of the Geometric family, the V Wall light contains a warm LED light source which projects both down at the ground and up against the wall. The light can be suspended from the wall in a variety of ways.

### PRODUCT SPECIFICATION

**Light Source:** 46.5W , 2700K, 1480lumens **Dimensions:** L500mm x W500mm x

H60mm

For all sales and technical enquiries, please contact:

+44 (0)114 263 4266

info@davidvillagelighting.co.uk