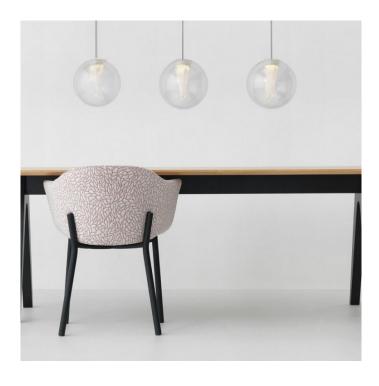

# **Resident Torchon Pendant LED**

#### PRODUCT DESCRIPTION

Resident Torchon Pendant.

Torchon is a pendant light that exploits the viscous potential of molten glass. In our Auckland workshop a soft spherical vessel of glass is carefully mouth-formed. The piece is finished with a wafer-thin bespoke LED lamp, suspended from a pair of super-fine wires.

#### PRODUCT SPECIFICATION

Light Source:

2.6W. 2700K, 133lumens

Dimming:

Dimmable via 1-10V dimming systems. Please

consult your electrician, additional wiring may be

required on site.

**Dimensions:** H250mm x W250mm x D250mm