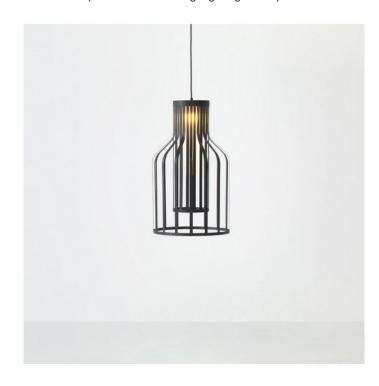

### PRODUCT DESCRIPTION

Resident Fibre Light Bottle.

Fibre Light Bottle is a large lightweight feature pendant, constructed entirely from carbon fibre. The radiating carbon strips of near zero thickness peel away from each other, creating depth and volume in what is a very lightweight piece. A central, stamen like acrylic diffuser distributes the light evenly from within.

#### PRODUCT SPECIFICATION

Dimensions: H570mm x DIA318mm/ 22"x DIA12.5"

For all sales and technical enquiries, please contact:

+44 (0)114 263 4266

info@davidvillagelighting.co.uk

www.davidvillagelighting.co.uk