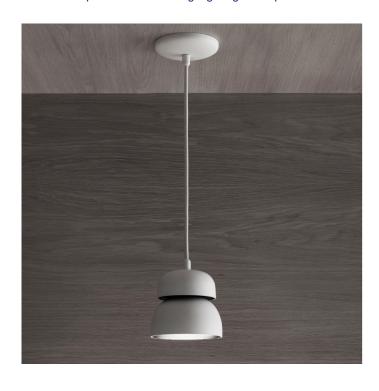

# Resident Echo Spot LED Pendant

LA4453

SOURCE: https://www.davidvillagelighting.co.uk/product/Resident-Echo-Spot-LED-Pendant/17387

### PRODUCT DESCRIPTION

Resident Echo Spot Pendant.

Echo is a true fusion of decorative and technical lighting, with snap on lenses which can be customised on-site to change colour temperature, glare and beam angle. The result is a family of high output

directional lights, with perfect light distribution. Avaliable in Track, Surface Mounted and Pendant varieties.

Designed by Flynn Talbot

Also available as a surface mounted and spot light version.

### PRODUCT SPECIFICATION

Light Source: 2000K - 2400K - 2700K - 3000K, 1000lumens

**Dimensions:** L120mm x W120mm x H120mm

For all sales and technical enquiries, please contact:

+44 (0)114 263 4266

info@davidvillagelighting.co.uk