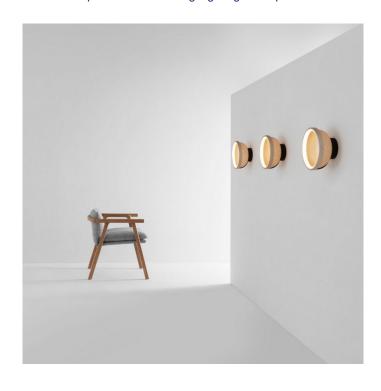

## PRODUCT DESCRIPTION

Resident Mesh Space Wall/Ceiling MSW001.

Like the Mesh Space Pendant, the matching wall light is constructed around a seamless ring of LED light. Here it floats vertically to create a warm and functional light loop. The flattened mesh dome reflects light into the space and then filters the light onto the wall. The LED driver is contained within the base for easy installation and new retro-fit interior projects. It can be used on walls or directly onto the ceiling.

## PRODUCT SPECIFICATION

Light Source:

14W, 2700K, 1020lumens

Dimming:

Dimmable via 1-10V dimming systems. Please

consult your electrician, additional wiring may be

required on site.

Dimensions: L250mm x W250mm x H120mm