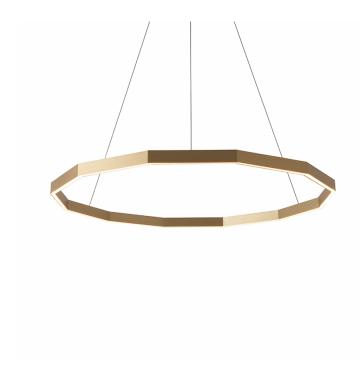

## **Resident Midnight Pendant**

Resident Midnight Pendant is a part of the signature geometric family that brings the beauty of mathematical accuracy into innovative and functional feature lighting in both commercial settings and homes. This dodecagon-shaped pendant is suspended from inconspicuous slim line wires, with a high-quality LED light source that is elegantly diffused through recessed frosted acrylic.

Midnight was designed in 2016 and handmade in Auckland, New Zealand at the Resident studio. This pendant is available in brass and aluminium colourways. The pendant works well displayed in a cluster with other members of the geometric family or as a singular pendant.

#### PRODUCT SPECIFICATION

Light 110W, 2700K, 7090 Lumens

Source:

IP Code: 20

Dimming: Dimmable via 1-10V dimming systems. Please

consult your electrician, additional wiring may be

required on site.

Dimensions: Width: 144cm

Shade height: 6cm Full depth: 144cm Shade depth: 2cm