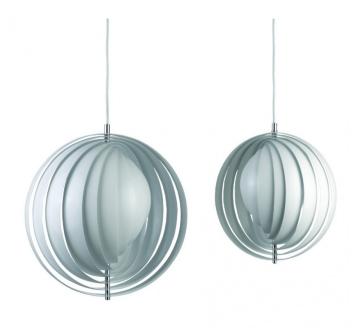

## **Verpan Moon Pendant**

The Verpan Moon pendant light was one of Verner Panton's earliest designs that features a spherical lamp with vertical lamellae which are arranged like a fan designed for regulation of the light. The beautiful spherical design allows for a generous outpouring of soft ambient light which is ideal for over a kitchen worktop or as a cluster over a staircase.

This ceiling pendant light is available in two sizes, Ø44.5cm and Ø34cm. Both allow you to customise the amount of light that is emitted into the space. By angling the spherical metal fan, you are able to direct and diffuse the sight source with ease. This pendant lamp is a clear example of Panton's ability to balance beauty with functionality.

#### PRODUCT SPECIFICATION

Light Source: 1 x max 60W E27 (excluded)

IP Code: 20

Dimming: Dimmable via mains phase dimming

Dimensions: Ø44.5cm

Ø34cm

250cm cable length

For all sales and technical enquiries, please contact: