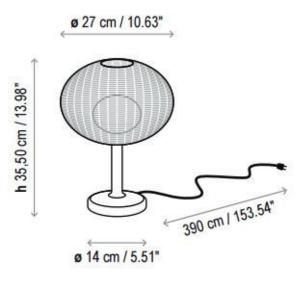

## **PRODUCT SPECIFICATION**

over

barcelona lights

LA4416

| Light Source: | 8.4W, 2700K, 1122 Lumens                                            |
|---------------|---------------------------------------------------------------------|
| IP Code:      | 66                                                                  |
| Dimming:      | Integrated dimmer on the product.                                   |
| Dimensions:   | Shade: Ø27cm<br>Height: 35.5cm<br>Base: Ø14cm<br>Cable Length: 3.9m |