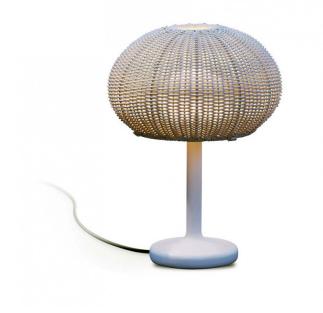

## Bover Garota M/36 Outdoor LED Table Lamp

The Garota M/36 Outdoor table lamp was designed by Alex Fernández Camps & Gonzalo Milá for Bover and generates a unique environment. This small outdoor table lamp boasts a structure made of aluminium that can withstand exposure to the elements, whilst the hand woven shade is composed of polyethylene synthetic fibre. The LED light source is protected by a polyethylene globe diffuser, which results in a warm and calming light output, perfect for creating ambience in your space.

The shade of the Bover Garota M/36 LED Table Lamp was inspired by the shell of a sea urchin, and allows illumination to escape from both the top and the bottom of the design. This results in both direct and indirect light output and overall a more even dispersion of illumination.