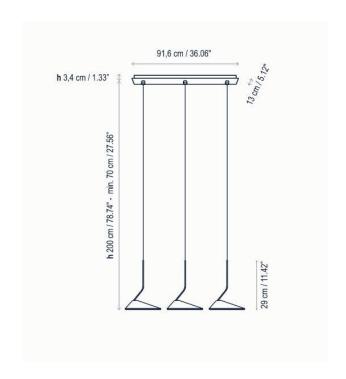

#### PRODUCT SPECIFICATION

Light 31.5W, 2700K, 3600 Lumens

IP Code:

Source:

20

Dimming: Dimmable using leading edge and trailing edge

(Triac).

Dimensions: Shade Height: 29cm

Maximum Drop Height: 200cm

Ceiling Canopy: 91.6cm x 3.4cm x 13cm