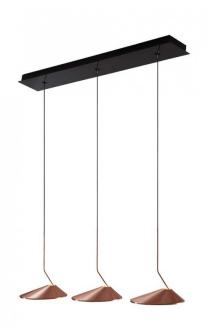

## **Bover Non La Set of 3 LED Pendant** Light

The Non La LED Pendant Lights are now available as a set of three, with a rectangular ceiling canopy. Non La came from inspiration generated by traditional Vietnamese hats by the same name, they are worn by women in the countryside in Vietnam to protect from the sun and rain and also help to carry supplies. Designed by Jorge Pensi for Bover this cluster of suspension lights brings a modern edge to whichever room you decide to display it in.

Each luminaire boasts a conical asymmetrical shade, combined with a polycarbonate diffuser which covers the LED light source to produce a soft but functional diffused illumination. The light emission is projected downwards, making it perfect for suspending above your dining table or kitchen counters. For larger commercial spaces, the Bover Non La Set of 3 Pendants can add an Avant Garde edge to businesses in the hospitality sector.