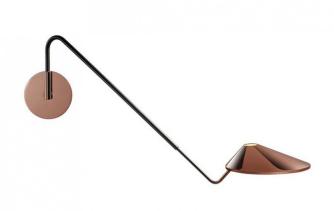

## **Bover Non La A/04 LED Wall Light**

Designed by Jorge Pensi, the Bover Non La A/04 LED Wall Light is an easily adjustable and practical modern task light. The asymmetrical shade is home to the LED light source, which is diffused through a polycarbonate diffuser in order to create a glare free but powerful down light. This results in a calming task light.

The stripped back design, as well as the modern materials offers an Avant Garde touch to your space, with a choice between three colours. Non La Wall Light is available in either **Chrome**, **Copper**, or **White Lacquer** finish. The lamp head can be easily twisted on the wall mount to direct the light to where it is needed most in the room. This stylish wall lamp is a beautiful addition to hallways, kitchens, bedrooms, workspaces and a wide range of contemporary commercial spaces.