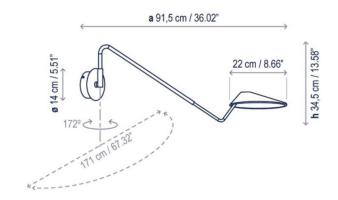

## PRODUCT SPECIFICATION

Light Source: 10.5W, 2700K, 1200 Lumens

IP Code: 20

**Dimming:** Dimmable using Proxy sensor

or

leading edge and trailing edge (Triac).

Dimensions: Depth: 91.5cm

Shade Length: 22cm Height: 34.5cm Wall Bracket: Ø14cm