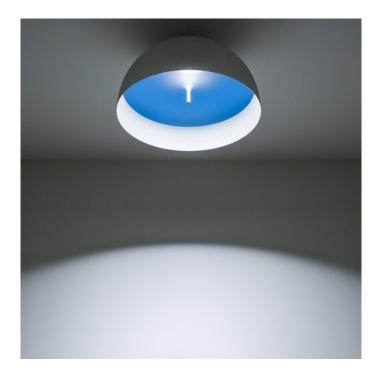

## **PRODUCT DESCRIPTION**

Davide Groppi Solemio LED Ceiling Light

### **PRODUCT SPECIFICATION**

| Light<br>Source: | 18W, 3000K | 1593 lumens |
|------------------|------------|-------------|
|------------------|------------|-------------|

IP Code: 20

Dimming: Dimmable via DALI/1-10V/Push to make dimming systems. Please consult your electrician, additional wiring may be required on site.

#### Dimensions: Ø 80 cm

25 cm height