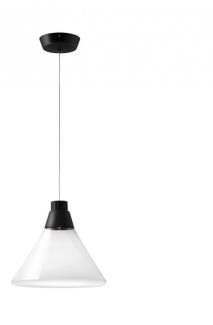

# Fabbian Polair LED Pendant

The Fabbian Polair Pendant is a sleek contemporary lighting solution designed by Marc Sadler, it consists of a comical Pyrex glass shade and a black aluminium structure. The glass is sandblasted at the bottom and is designed to give a physical presence to invisible rays of light, creating a very soft and delicate downlight which is excellent for use above kitchen islands and dining tables. Due to it's IP40 rating, the Fabbian Polair can also be utilised in bathrooms, a beautiful addition to your sink area for a refreshing way to start your day.

David

Village Lighting

The Polair LED Pendant captures the magic of light and offers a sleek modern touch to your interior, it can be displayed individually or in linear rows or clusters for larger spaces. It can also be supplied with a multi-canopy to create larger installations, please contact us for more information and pricing.