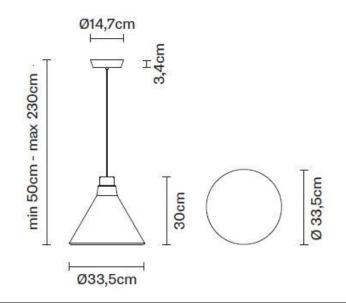

#### **PRODUCT SPECIFICATION**

| Light<br>Source: | 10W, 3000K, 920 Lumens                                                                                                                      |
|------------------|---------------------------------------------------------------------------------------------------------------------------------------------|
| IP Code:         | 40                                                                                                                                          |
| Dimming:         | Push to make/switch dimming, dimmable usin<br>push to make switches. Please consult your<br>electrician, additional wiring may be required. |
| Dimensions:      | Shade: Ø33.5cm<br>Shade Height: 30cm<br>Minimum Drop Height: 15cm<br>Maximum Drop Height: 200cm<br>Ceiling Canopy: Ø14.7cm                  |