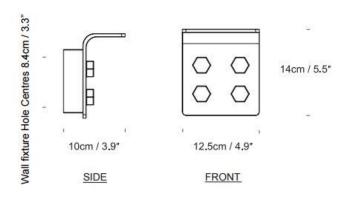

#### PRODUCT SPECIFICATION

Light Source: 13W, 3000K, 1150 Lumens

IP Code: 20

Dimming: Dimmable via Triac dimming.

Dimensions: Height: 14cm

Width: 12.5cm Depth: 10cm

For all sales and technical enquiries, please contact: