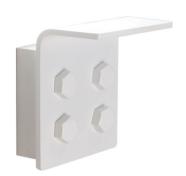

## Innermost Bolt Wall Light

The Innermost Bolt LED Wall Light brings an industrial edge to modern interiors. With a design centred on honesty in construction, the Bolt light features decorative bolts along its face, creating a subtle yet distinctive detail. Its aluminium body not only enhances its industrial aesthetic but also acts as an efficient heat sink, ensuring longevity and stable performance. This wall light offers a high output that effectively illuminates spaces while maintaining a low profile, making it a suitable addition to modern homes, commercial environments, and architectural projects.

The Bolt is designed with versatility in mind, offering options for recessed installation that reduces its profile to a mere 6mm, blending seamlessly with walls. Available in a white finish or in a range of custom colours upon request, this dimmable wall light provides both ambient and task lighting options. Perfect as an accent piece or for functional illumination in hallways, workspaces, and more, the Bolt LED Wall Light offers a refined balance of form and function.