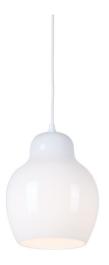

# **Innermost Pomelo Pendant Light**

The Pomelo Pendant Light by Innermost is a masterclass in subtlety and elegance, offering a delicate balance between form and function. Crafted from mouth-blown opal glass by skilled artisans, its smooth, rounded shape provides a soft, diffused light that fills the room with a tranquil ambiance. The sculptural design features a stately silhouette that blends seamlessly into a variety of settings, from contemporary lounges to serene bedrooms.

Complemented by a matching white ceiling rose and a discreet white PVC cable, the Pomelo Pendant is designed to integrate effortlessly into any interior. Its timeless appeal and warm, even glow make it an ideal choice for creating an inviting atmosphere, whether used as a focal point or in combination with other lights. With its restrained elegance, the Pomelo Pendant provides a refined lighting solution for both residential and commercial spaces.

### PRODUCT SPECIFICATION

Light Source: 1x Max 100W E27 (excluded)

IP Code: 20

**Dimming:** Dimmable via mains phase dimming.

Dimensions: Height: 24cm

Width: 17.6cm Cable length: 4m