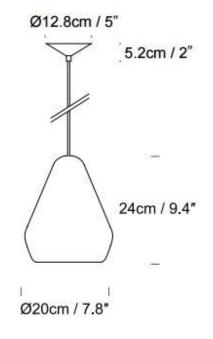

IP Code:

Dimming: Dimmable via mains phase dimming

Dimensions: Height: 24cm Diameter: 20cm Ceiling canopy: 12.8cm Cable length: 4m