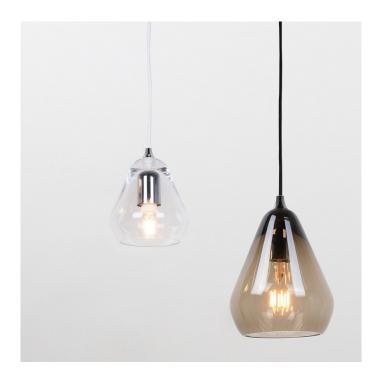

### **PRODUCT DESCRIPTION**

Innermost Core 20 Suspension.

Core was designed by Steve Jones and Frankie Chan from innermost. It resembles a parison of molten glass, fresh from the furnace, its form still slowly being shaped by gravity's pull.

Cable:

Clear Core comes with White braided Cable, Smoke Core comes with Black braided Cable

Ceiling Rose: Clear Core is supplied with white ceiling rose, Smoke Core is supplied with black ceiling rose