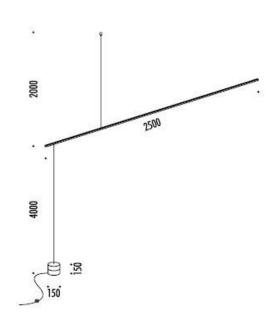

#### PRODUCT SPECIFICATION

Light Source: 23W, 3000K, 882 Lumens

IP Code: 20

**Dimming:** Non dimmable **Dimensions:** Height: 400cm

Drop Cable: 200cm

Pole Length: 250cm

For all sales and technical enquiries, please contact: