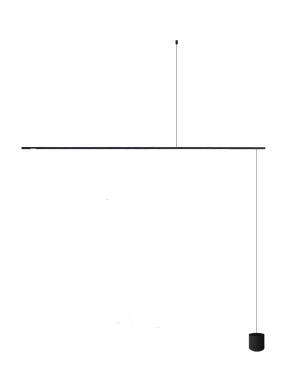

## Davide Groppi Fosbury LED Ceiling / Floor Lamp

Davide Groppi Fosbury LED Ceiling / Floor Lamp was designed in 2014 by Groppi himself. In 2016, the Fosbury LED Ceiling / Floor Lamp was presented with the AZ Award. The Fosbury is a unique hybrid design of a floor and ceiling light in a special composition inspired by the aerial sculptures of the American sculptor Alexander Calder. An acrobatic and precarious presence illuminating any desired location using a simple wall socket.

Fosbury LED Ceiling / Floor Lamp is designed to add a touch of contemporary aesthetic to any residential or commercial space. Thoughtfully developed to utilise LED technology, Fosbury produces a direct downlight which is perfect above a dining table or reading area. Blending practicality and style, this lighting solution is a masterpiece in form and function and offers versatility for any space.

#### PRODUCT SPECIFICATION

Light Source: 23W, 3000K, 882 Lumens

IP Code: 20

**Dimming:** Non dimmable **Dimensions:** Height: 400cm

Drop Cable: 200cm

Pole Length: 250cm

For all sales and technical enquiries, please contact: