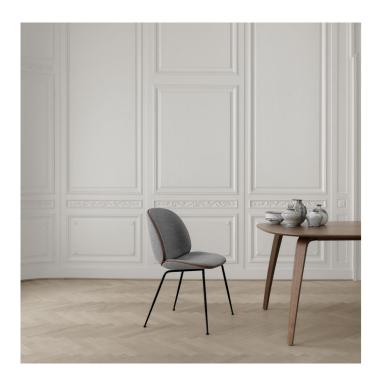

# Fully Upholstered Beetle Dining Chair by Gubi

Designed by design duo GamFratesi, the Beetle dining chair is one from a whole Beetle collection made in partnership with Gubi. As the name suggests, the designers took direct influence from the beetle, inspired by the anatomy and appearance of the insect. Creating a chair with curved forms, this dining chair embodies its shape and the legs visually represent how a beetle dynamically moves in space. A truly versatile and comfortable chair, with many designs and colours to choose from, the Gubi Beetle chair can be used in many settings from home to workplace.

This chair is also available in front upholstered, seat upholstered or unupholstered versions and has five different base finishes—Antique Brass, Black Chrome, Black Matt, Brass Semi Matt and Chrome. A massive variety of fabrics/textiles, colours and patterns manufactured by Kvadrat, Dedar and Backhausen amongst many others, are also available for your unique choice of upholstery.

#### PRODUCT SPECIFICATION

Dimensions: 49cm seat width

40.5cm seat depth 43cm back height 56cm chair width 58cm chair depth 87cm chair height

For all sales and technical enquiries, please contact:

+44 (0)114 263 4266