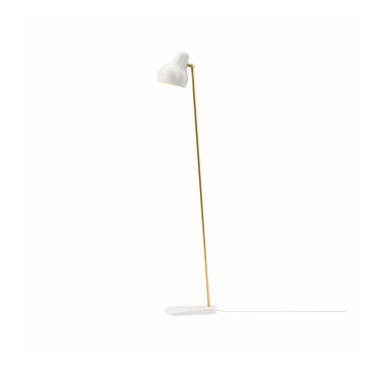

# Louis Poulsen VL 38 LED Floor Lamp

LA4363/F

SOURCE: https://www.davidvillagelighting.co.uk/product/Louis-Poulsen-VL-38-LED-Floor-Lamp/17239

## VL 38 LED Floor Lamp by Louis Poulsen

Based on a design by Vilhelm Lauritzen from the 1930s, the VL 38 LED floor lamp has a lovely brass stem that leans slightly, being an interesting and refined silhouette. The floor lamp has a rounded lampshade, which helps emit a soft and cosy light. The shade can also be tilted so you can direct the light flow where you need, whether you want a light for reading or a warm glow to create a nice ambience.

The VL 38 floor light has an integrated LED light source which is long lasting and can also be dimmed thanks to the 2 step dimmer switch included on the cable. The floor light is available in a white or black finish, which makes it suitable for many interiors both at home and in professional settings.