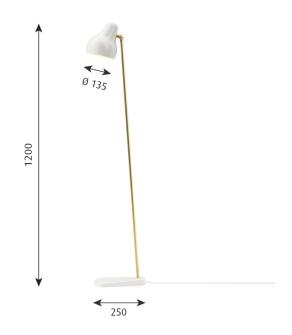

### PRODUCT SPECIFICATION

Light Source: 9.6W, 2700K, 416 Lumens

IP Code: 20

**Dimming:** In line dimmer included on cable.

Dimensions: Shade: Ø13.5cm

Height: 120cm Base: Ø25cm

For all sales and technical enquiries, please contact: