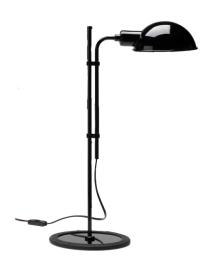

### Marset Funiculi S Table Lamp

Designed by industrial designer Lluís Porqueras, this minimalist light embodies the ethos of the designer's simplistic view on design and lighting. To quote the designer 'all I wanted to do was to pare away, to pare away and to pare away until I reached the pure essence of a simple, useful object!'. This is clear within the design of the Funiculi table light as the look and functionality could not be more simple.

The work Funiculi is in reference to the work 'funicular' which means to move something up and down. This motion is conducive to the mechanism that allows for the light to be adjustable. The sliding head of the lamp is clipped onto the stem and can be easily adjusted up and down with a very easy motion.

Available in six finishes: green, terracotta, mustard, black, offwhite, and moss grey. The Marset Funiculi desk lamp can rotate 360 degrees around the stem of the lamp. This rotation allows the light to be directed and adjusted with ease. This lamp is perfect for an office, workspace or bedside table as it has a large amount of indirect light as well as directional light for reading and working.