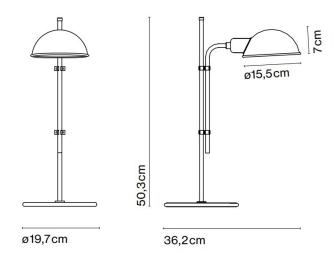

#### PRODUCT SPECIFICATION

Light Source: 1 x Max 5W LED E14 (excluded)

IP Code:

Dimmina: In line on/off switch included on cable.

Dimensions: Base: Ø19.7cm

Height: 50.3cm Shade: Ø15.5cm Cable Length: 200cm