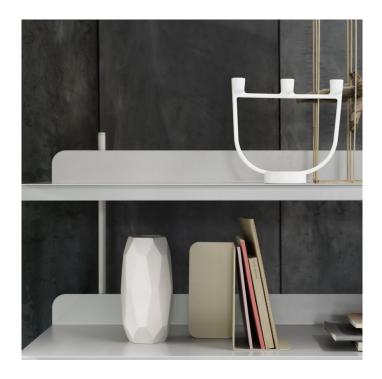

## **Open Candelabra by Muuto**

Jens Fager envisioned a candelabra with a light weight design, harmonic and steady with a timeless look. The result, the Open Candelabra by Muuto is a slim, simple candle holder that can fit up to 3 candles. The Open Candelabra is almost two-dimensional and can fit seamlessly both on a large table surface and a windowsill.

Light and slender, that is how we characterise the Open Candelabra. The candle holder is available in four earthly colours, black, white, green or light terracotta and a frame made of aluminum alloy. Please note: the Open Candelabra comes in a pack of two and cannot be sold separately.