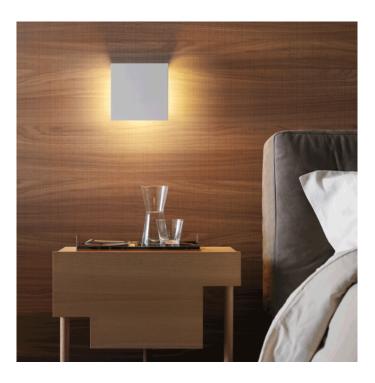

### PRODUCT DESCRIPTION

Designer: David Chipperfield

Fontana Arte Corrubedo Wall Designed by David Chipperfield.

Corrubedo is a wall lamp with no-frills geometric lines that can be installed with the light source pointing either up or down, depending on where the beam of light is required.

### PRODUCT SPECIFICATION

**Light** 1x LED G9 3.8W max. or 1x G9 33W max.

**Source**: (excluded)

IP Code: 20

Dimming: Dimmable via mains phase dimming

Dimensions: Height: 20cm

Width: 20cm Depth: 7cm

For all sales and technical enquiries, please contact: