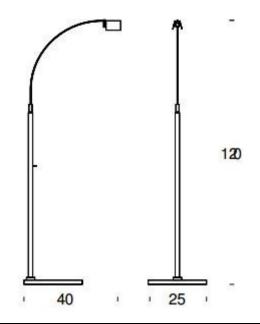

#### PRODUCT SPECIFICATION

Light Source:1 x max 50W GY6.35 (excluded)Dimming:Non dimmableDimensions:Height 120cm

Depth 40cm Base Width 25cm