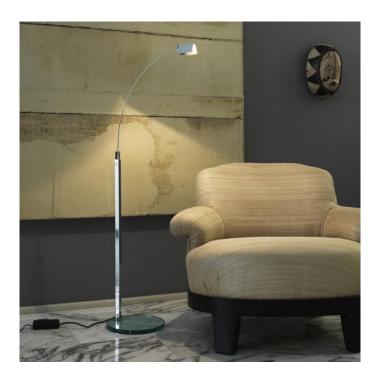

### **PRODUCT DESCRIPTION**

Fontana Arte Falena Floor Designed by Alvaro Siza.

Lightness and elegance for this family of lamps designed by Alvaro Siza and available in floor, table and wall versions. Adjustable body and diffuser wings for complete management of light.

Low-voltage floor lamp with electronic transformer and dimmer on cable. Chromed metal body. Pivoting anodized aluminium diffuser fins. Chromed metal stem with cut float glass base. Jack connection from base to body. Black power cable, dimmer and switch.