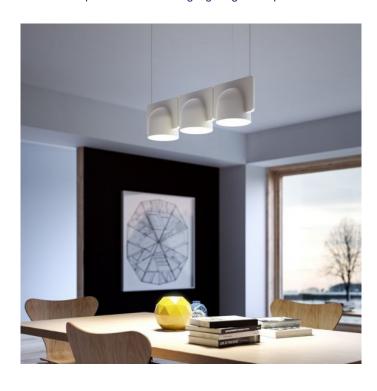

## Fontana Arte Igloo 3 Down LED Suspension

SOURCE: https://www.davidvillagelighting.co.uk/product/Fontana-Arte-Igloo-3-Down-LED-Suspension/17145

## PRODUCT DESCRIPTION

Fontana Arte Igloo 3 Down Suspension Designed by Studio Klass.

Igloo is a family of suspension lamps in a series of down-light or up- and down-light configurations. The basic element is the unit in self-extinguishing plastic technopolymer. Igloo is also available as a system (Igloo System) with units, joints and connections for maximum freedom of composition.