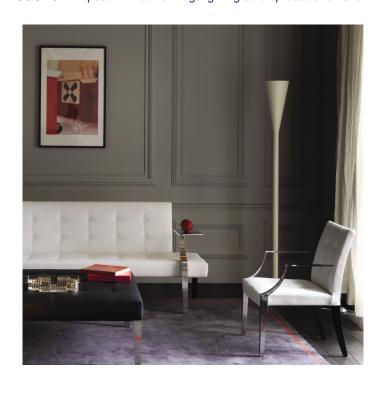

## PRODUCT DESCRIPTION

Fontana Arte Riluminator Floor Designed by Pietro Chiesa.

Riluminator is the makeover of Luminator designed by Pietro Chiesa in 1932. This lamp shares with the classic icon floor lamp not only its geometric, torch-like shape, but also the direction of its light source. Reworked in a plastic technopolymer produced with "rotation" technology, the body is cylindrical at the base, opening out as it rises to create a cone-shaped trunk that characterizes the design of the object, it houses and hides the LED light source.

## PRODUCT SPECIFICATION

Light Source: 30W, 3000K, 3000 lumens

IP Code: 20

**Dimming:** Non dimmable. **Dimensions:** Height 184cm

Diameter 29cm

For all sales and technical enquiries, please contact:

+44 (0)114 263 4266