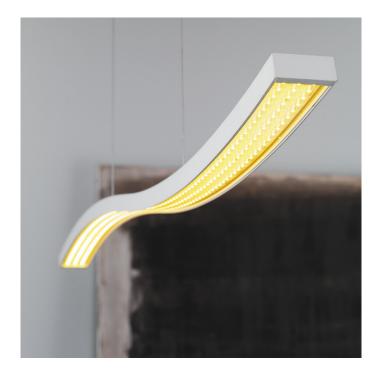

### **PRODUCT DESCRIPTION**

Fontana Arte Serpentine Suspension Designed by Gabi Peretto. A luminous wave floating in space and bringing life to unprecedented lighting effects. 364 Leds in the underside of the lamp guarantee a surprising result in terms of light and movement.

### **PRODUCT SPECIFICATION**

Light Source: 23W, 3500K, 2090lumens

Non Dimmable

Dimming:

Dimensions: Length 124cm Depth 6cm Cable Length 150cm