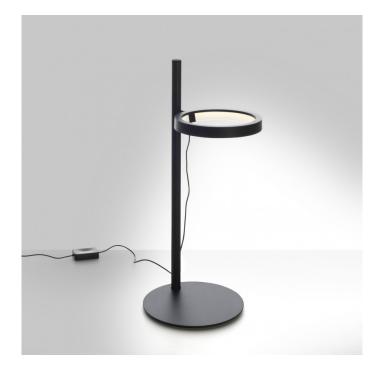

## **Ipparco by Artemide**

Ipparco, a desk and task light, was designed by Neil Poulton for Italian lighting company Artemide. Artemide is at the front line of lighting design and technological innovation. Combined with Neil's deceptively simple-looking, everyday products, the result is more than satisfying.

The Ipparco lamp has a head-ring with a strong magnet enabling you to position the head at any point and direction you wish. A versatile lamp, that can adapt depending on the need and task at hand, as easy as removing the head and re-positioning it. The light is available in a black, die-cast aluminium head, steel base and stem while the diffuser is made of transparent thermoplastic material. Ipparco also benefits from an integrated LED light source, emitting a strong and warm light.

#### **PRODUCT SPECIFICATION**

Light Source: 8.5W, 3000K, 453 lumens

**IP Code:** 20

**Dimming:** In line microswitch dimmer included on cable.

Dimensions: 50.8 cm height Ø 21 cm base Ø 2 cm stem Ø 17 cm head