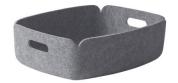

# **Muuto Restore Tray**

LA4247

SOURCE: https://www.davidvillagelighting.co.uk/product/Muuto-Restore-Tray/17063

## **Muuto Restore Tray**

Part of the <u>Restore collection</u> made of recycled plastic bottles, the Tray is the smallest with a large personality! The size allows you to fit it everywhere, while the soft texture means you can store pretty much anything from magazines, to clothes, and toys. The felt is made of plastic bottles which have been granulated, heated and then blown and dyed. Then the felt is worked on and pressed onto heat-influenced forms to give its final shape.

The designer, Mika Tolvanen, wished to create a basket with a humble and simple character that could still make a strong statement. The choice of recycled and soft material makes it a versatile object. You can select your Restore Tray in two sizes and a wide range of colour options.