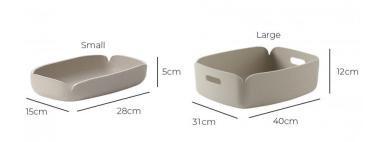

#### PRODUCT SPECIFICATION

Dimensions: Small:

Height: 5cm Width: 15cm Length: 28cm

Large:

Height: 12cm Width: 31cm Length: 40cm

For all sales and technical enquiries, please contact:

+44 (0)114 263 4266

info@davidvillagelighting.co.uk