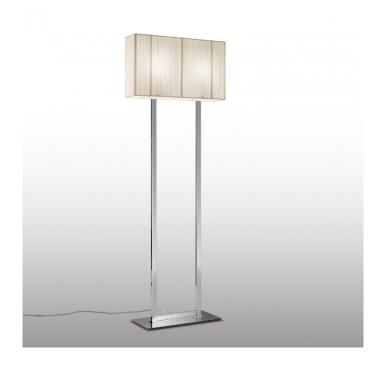

# **Axolight Clavius Floor Lamp**

LA4208

SOURCE: https://www.davidvillagelighting.co.uk/product/Axolight-Clavius-Floor-Lamp/17019

## **Clavius Floor Lamp by Axolight**

Created by renowned Italian designer, Manuel Vivian for Axolight, the Clavius floor lamp has a refined and streamlined silhouette. As with most Clavius lights, the body is available in a choice of chrome or gold finish. The base is paired with a rectangular shade, covered with hand-made silk in three colours: white, sand or tobacco. You can tailor the brightness of the light using the in line dimmer, when the lamp is used with a dimmable light source.

Clavius floor lamps can be placed in any interior space, living room, bedroom, office, seating area, reception. A lamp that is perfect for use both in hospitality, as well as residential and commercial settings. The colour options allow you to pick the Clavius lamp that will match your interior decor, instantly adding a decorative element to it. The floor lamp emits a direct uplight and downlight, creating a warm ambience.

### PRODUCT SPECIFICATION

Light Source: 2 x max 70W E27 (excluded)

\*dimmable lamps required.

IP Code: 20

**Dimming:** In line dimmer included on cable

Dimensions: 165 cm height

60 cm width 15 cm depth

35 x 15 x 60 cm shade