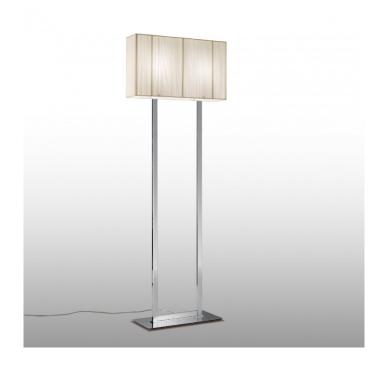

# **Axolight Clavius Floor Lamp**

LA4208

SOURCE: https://www.davidvillagelighting.co.uk/product/axolight-clavius-floor-lamp/17019

## **Clavius Floor Lamp by Axolight**

Created by renowned Italian designer, Manuel Vivian for Axolight, the Clavius floor lamp has a refined and streamlined silhouette. As with most Clavius lights, the body is available in a choice of chrome or gold finish. The base is paired with a rectangular shade, covered with hand-made silk in three colours: white, sand or tobacco. You can tailor the brightness of the light using the in line dimmer, when the lamp is used with a dimmable light source.

Clavius floor lamps can be placed in any interior space, living room, bedroom, office, seating area, reception. A lamp that is perfect for use both in hospitality, as well as residential and commercial settings. The colour options allow you to pick the Clavius lamp that will match your interior decor, instantly adding a decorative element to it. The floor lamp emits a direct uplight and downlight, creating a warm ambience.

### PRODUCT SPECIFICATION

Light Source: 2 x max 70W E27 (excluded)

\*dimmable lamps required.

IP Code: 20

**Dimming:** In line dimmer included on cable

Dimensions: 165 cm height

60 cm width 15 cm depth

35 x 15 x 60 cm shade