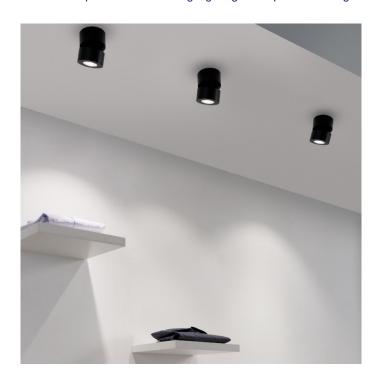

## Favilla Ceiling/Wall Light by Axolight

Adjustable wall or ceiling light in cast aluminium painted matt black or matt white.

Choose from two different beam angles: 22° or 45°.

### PRODUCT SPECIFICATION

Light Source: 7.4W, 2700K, 565 lumens

IP Code: 20
Dimensions: Ø 8 cm

11.2 cm depth 90° adjustable angle

3.8 x x 5.2 8 cm ceiling/wall fixture