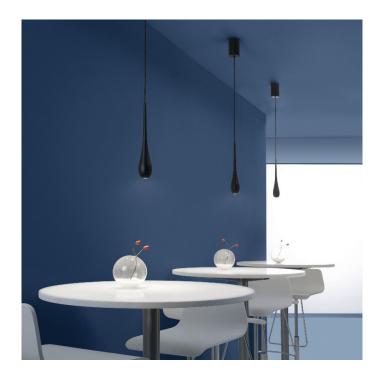

# Stilla by Axolight

Stilla is a cast aluminium collection of suspension, wall and ceiling lamps painted matt black or matt white.

Driver included in ceiling rose.

This suspension lamp is also available in a recessed option.

#### PRODUCT SPECIFICATION

Light Source: 8.7W, 3000K, 780lumens

IP Code: 20

**Dimming:** Non-dimmable

Dimensions: Ø 5 cm

29.2 cm height

max 250 cm drop height Ø 6.3 x 9.7 cm ceiling canopy