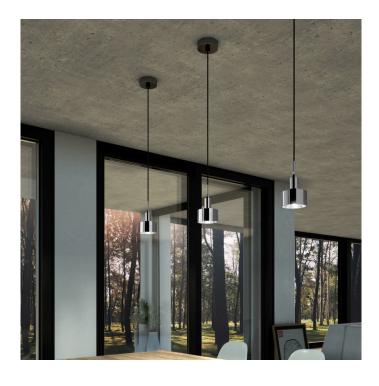

## **AX20 Suspension by Axolight**

The pendant version of the AX20, a collection designed by Manuel Vivian for Axolight. Vivian is known for his artisan production processes as his designs have no limit to experimentation. The AX20 light has a chrome plated finish, making it a stunning lighting solution for your home or business. You can install a single suspension, or compliment it with more AX20 suspensions and create your own cluster of lights; whether above the kitchen counter or dining table or in a reception area or conference room. AX20 lights are primarily dimmable via mains phase dimming, and take a retrofit G9 lamp. The light is diffused downwards through a satin finish aluminium reflector inside the shade.

The AX20 Collection further includes a floor lamp and two wall lights, a short (also a ceiling light) and long arm version; so that you can select the perfect light for you.

## PRODUCT SPECIFICATION

Light Source: 1 x max 60W G9 (excluded)

IP Code: 20

**Dimming:** Dimmable via mains phase dimming.

Dimensions: Ø 9 cm shade

16 cm shade height 120 cm max drop height Ø 9 x 3.5 cm ceiling canopy