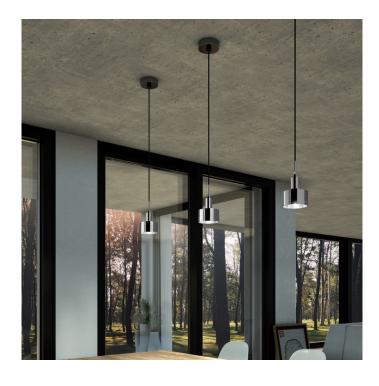

## AX20 Suspension by Axolight

The pendant version of the AX20, a collection designed by Manuel Vivian for Axolight. Vivian is known for his artisan production processes as his designs have no limit to experimentation. The AX20 light has a chrome plated finish, making it a stunning lighting solution for your home or business. You can install a single suspension, or compliment it with more AX20 suspensions and create your own cluster of lights; whether above the kitchen counter or dining table or in a reception area or conference room. AX20 lights are primarily dimmable via mains phase dimming, and take a retrofit G9 lamp. The light is diffused downwards through a satin finish aluminium reflector inside the shade.

## PRODUCT SPECIFICATION

Light Source: 1 x max 60W G9 (excluded)

IP Code: 20

**Dimming:** Dimmable via mains phase dimming.

Dimensions: Ø 9 cm shade

16 cm shade height 120 cm max drop height Ø 9 x 3.5 cm ceiling canopy