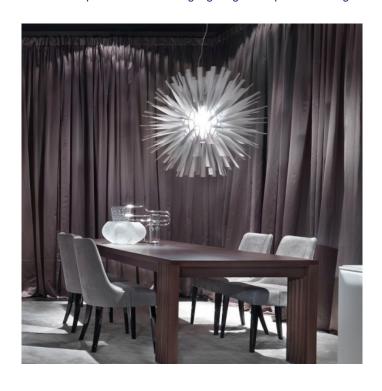

## **Axolight Alrisha Suspension**

LA4169

SOURCE: https://www.davidvillagelighting.co.uk/product/axolight-alrisha-suspension/16978

## PRODUCT DESCRIPTION

Axolight Alrisha Suspension.

Alrisha is a collection that includes an aluminium suspension and wall lamp painted in a wrinkled white finish. Suspension with screw fitting light source.

## PRODUCT SPECIFICATION

Light Source: 1X Max 20W LED E27

IP Code: 20

Dimensions: Height Max 300cm

Width 105cm Shade Height 94cm

Ceiling attachment Diameter 20cm

For all sales and technical enquiries, please contact: