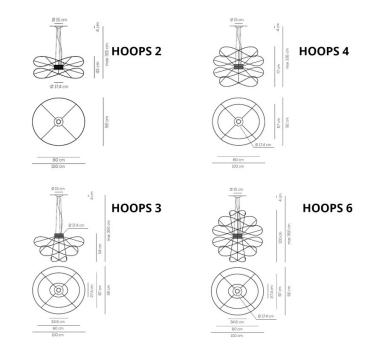

#### Dimensions: Hoops 2:

100 x 92 cm outer thread 43 cm height Ø 15 x 4 cm ceiling canopy max 315 cm drop height

#### Hoops 3:

100 x 92 cm outer thread 80 x 67 cm middle thread 34.6 x 27.4 cm inner thread 54 cm height Ø 15 x 4 cm ceiling canopy max 350 cm drop height

#### Hoops 4:

100 x 92 cm outer thread 80 x 67 cm inner thread 77 cm height Ø 15 x 4 cm ceiling canopy max 335 cm drop height

#### Hoops 6:

100 x 92 cm outer thread 80 x 67 cm middle thread 34.6 x 27.4 cm inner thread 100 cm height Ø 15 x 4 cm ceiling canopy max 350 cm drop height