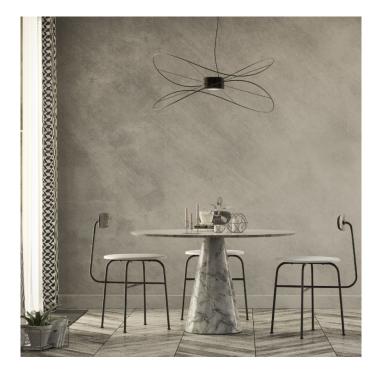

# **Hoops Suspension by Axolight**

The Hoops suspension lights create a playful and evocative effect in any interior. Designed by Giovanni Barbato, the Hoops lights add a personality into any room. Barbato's understanding of material and processing techniques constitute him as a truly valuable designer. The Hoops suspension lights are made of a metal rod, which is twisted around the central LED source. Available in 3 colours, white, gold or black and 4 sizes: Hoops 2, Hoops 3, Hoops 4 and Hoops 6; with each figure referring to the number of hoops the light has. With an integrated LED source, the suspension is high efficiency and emits both a direct and indirect light.

The perfect lighting solution for any interior space, the Hoops suspension lights can be used for both commercial and residential projects. The choice of sizes, allows you to pick the ideal light whether for large and high ceiling interiors or smaller residential spaces. You may also adjust the light brightness, as the suspension lights are dimmable via trailing edge dimming. The collection also includes a <u>ceiling light</u>, available in two sizes (Hoops 2 and Hoops 3) and in the same three colour options.