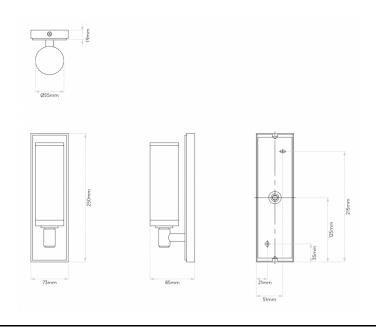

#### PRODUCT SPECIFICATION

Light Source: 1 x Max 7W E27 LED (Excluded)

IP Code: 44

**Dimming:** Dimmable via mains phase dimming.

Dimensions: Height: 25cm

Depth: 8.5cm Width: 7.2cm

For all sales and technical enquiries, please contact: