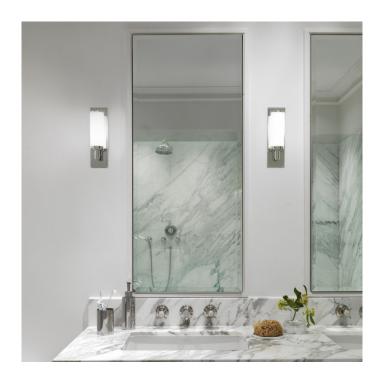

## **Verona Wall Light by Astro**

A contemporary and beautiful bathroom wall light, the Verona has a polished chrome base and acid etched glass diffuser. The light can be dimmed, when used with a dimmable light source, via mains phase dimming.

The perfect choice for a bathroom as the Verona is IP44 rated, making suitable for zones 2 and 3. The light is suitable for mounting on flammable materials.