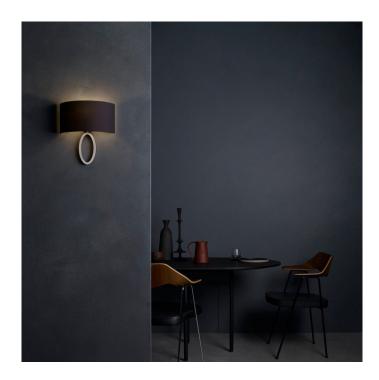

## Lima Light by Astro

Lima is a stylish wall light with a semi-drum fabric shade in different colours. The wall fixture itself is available in matt nickel or bronze and the shade can be white, black, oyster or putty colour.

The Astro wall light is dimmable when used with a dimmable light source. The IP20 rating means it is ideal for any interior setting, including bathrooms (zone 3). The wall light is suitable for mounting on flammable materials.