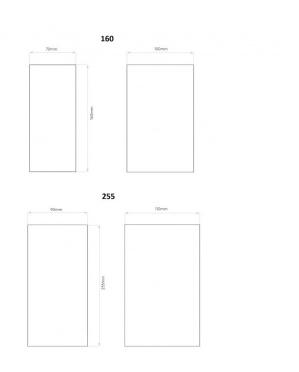

Dimming: Non-dimmable.

**Dimensions:** 160 Textured Black & White:

> Height: 16cm Width: 7cm Depth: 10cm

#### 160 Matt Concrete:

Height: 16cm Width: 8.4cm Depth: 10.7cm

Height: 25.5cm height

Width: 9cm Depth: 11cm