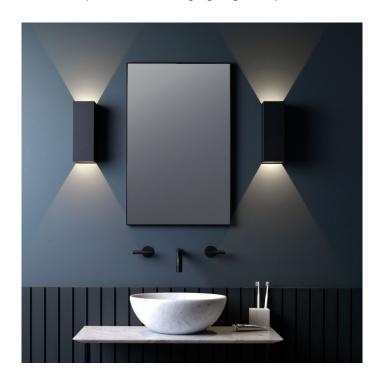

## Oslo LED Wall Light by Astro

A double emission exterior light, the Oslo wall by Astro, is available in four finish options, matt concrete, textured black, textured grey or textured white and in 2 sizes, the smaller 160 and the larger 255. The wall light is equipped with an integrated LED light source and emits a soft light both upwards and downwards.

The wall lamp is not dimmable, but has been spray tested (1000 hours) and IP65 rated, allowing you to use it in exterior settings or bathrooms (zones 1, 2 and 3). A minimalist and stylish choice to suit all of your needs.