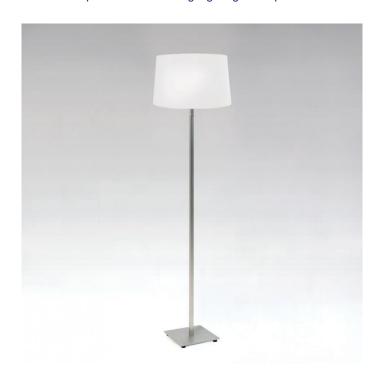

## **Astro Azumi Floor Lamp**

An elegant and minimalist floor lamp, the Azumi light has a matt nickel stem and base and a white fabric, round shade. The floor lamp can be used in every room even in bathrooms, zone 3. The Azumi lamp here is paired with a Drum 420 shade in white colour.

#### PRODUCT SPECIFICATION

Light Source: 1 X max 60W E27 Non-dimmable (excluded)

IP Code: 20

**Dimming:** In line on/off switch included on cable.

Dimensions: stem height 1374 mm

base width 265 mm base length 265 mm shade diameter 420mm shade height 250mm