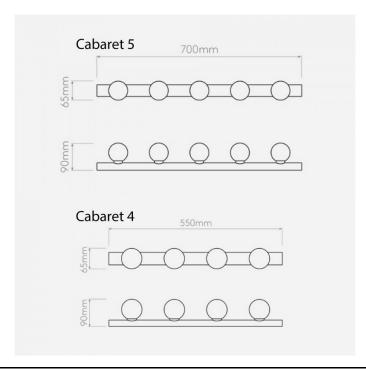

#### PRODUCT SPECIFICATION

Light Source: Cabaret 4 II: 4 x Max 25W G9 (Excluded)

Cabaret 5 II: 5 x Max 25W G9 (Excluded)

IP Code: 44

**Dimming:** Dimmable via mains phase dimming.

Dimensions: Cabaret 4 II:

Height: 6.5cm Width: 55cm Depth: 9cm

Cabaret 5 II:

Height: 6.5cm Width: 70cm Depth: 9cm

For all sales and technical enquiries, please contact:

+44 (0)114 263 4266

info@davidvillagelighting.co.uk

www.davidvillagelighting.co.uk