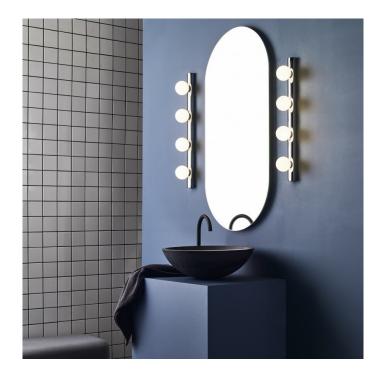

## **Astro Cabaret Wall Light**

Cabaret wall light is available with four or five light sources and in two colours, polished chrome or matt black. Suitable for bathrooms, especially around the sink mirror, the Cabaret can be mounted in zones 2 and 3. The Cabaret lights can be dimmed when used with compatible, dimmable light sources. Cabaret is suitable for mounting on flammable materials. Cabaret 4 II has four light sources and Cabaret 5 II takes five.