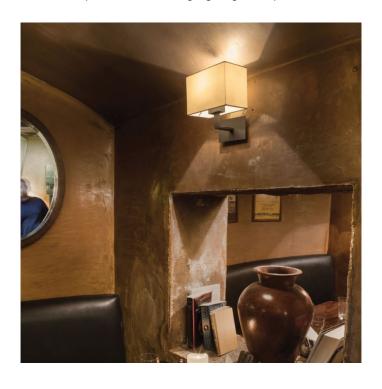

# **Astro Connaught Wall Light**

A classic design, the Connaught wall light enhances your interior decor. Available with a body in bronze and white shade. The wall light is suitable for all interior settings and can be installed in bathrooms (strictly zone 3). Connaught can also be mounted on flammable material and can be dimmed if used with dimmable light source.

#### PRODUCT SPECIFICATION

Light Source: 1 X max 60W E14/SES Dimmable (excluded)

IP Code: 20

**Dimming:** Dimmable via mains phase dimming.

Dimensions: Height 20.5cm

Width 18cm Depth 14cm