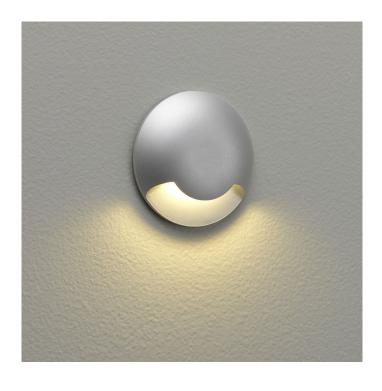

# Astro Beam One Exterior Wall/Floor Light

The perfect outdoor light for the driveway, the poolside or garden or if you prefer you can mount in on the wall in both exterior or interior settings. An IP67 makes it suitable for bathroom settings, zones 1, 2 and 3. The Beam One can withstand up to 800kg of weight load and the forward voltage per product is 3.05V. This product has been salt spray tested 1000 hours.

#### PRODUCT SPECIFICATION

Light Source: 2W, 3000K, 15 Lumens

IP Code: 67

**Dimming:** Dimmable when used with dimmable driver.

Dimensions: Shade: Ø6cm

External Depth: 1.2cm Internal Depth: 9cm

For all sales and technical enquiries, please contact: