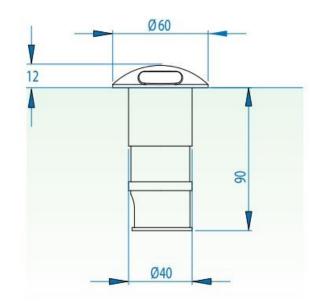

#### PRODUCT SPECIFICATION

Light Source: 2W, 3000K, 15 Lumens

IP Code: 67

**Dimming:** Dimmable when used with dimmable driver.

Dimensions: Shade: Ø6cm

External Depth: 1.2cm Internal Depth: 9cm

For all sales and technical enquiries, please contact: