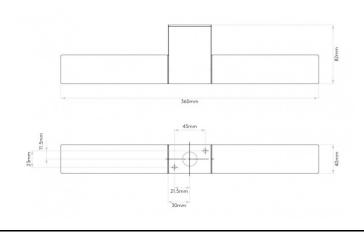

#### PRODUCT SPECIFICATION

Light Source: 2 x Max 3W G9 LED Dimmable (Excluded)

IP Code: 44

**Dimming:** Dimmable via mains phase dimming.

Dimensions: Height: 4cm

Width: 36cm Depth: 8.2cm

For all sales and technical enquiries, please contact: