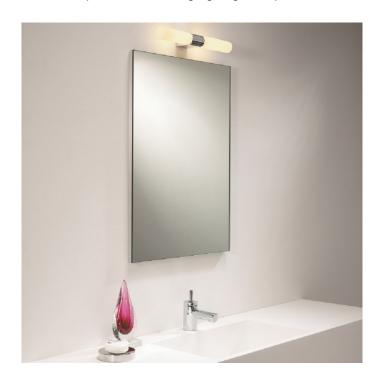

## **Astro Padova Wall Light**

A classic bathroom light, the Padova is a round white glass diffuser with polished chrome base and details. The wall light is IP44 rated, making it suitable for bathroom installation (zones 2 and 3). Padova is also suitable for mounting on flammable material.

When used with dimmable light source, Padova can be dimmed via mains phase dimming. The perfect light for your bathroom, Padova brings a warm diffused light and is ideal to place above or next to a bathroom mirror.