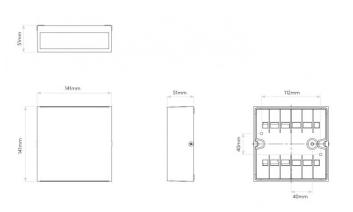

### PRODUCT SPECIFICATION

Light Source: 8.2W, 3000K, 524 Lumens

IP Code: 54

**Dimming:** Non-dimmable. **Dimensions:** Height: 14.1cm

Width: 14.1cm Depth: 5.1cm