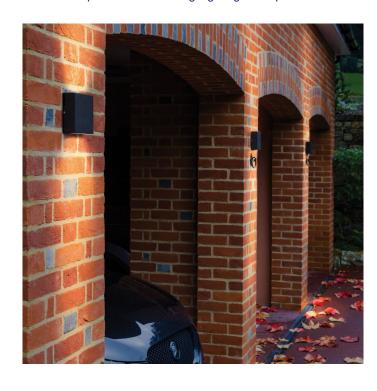

# **Astro Elis Twin LED Exterior Wall Light**

SOURCE: https://www.davidvillagelighting.co.uk/product/Astro-Elis-Twin-LED-Exterior-Wall-Light/16939

## **Elis Twin LED by Astro**

Elis Twin is a dual emission wall light by Astro. Elis Twin light can be mounted on ceilings as well, but that has an effect on the IP rating (IP54).

The light is also suitable for use in bathrooms, zone 2 and 3. The light can be used within 5 miles from the coast (check warranty) and can withstand onerous environments.