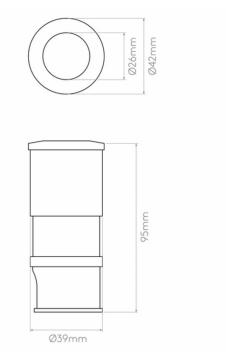

#### **PRODUCT SPECIFICATION**

Light Source: 2W, 3000K, 169 Lumens IP Code: 67 Dimming: Dimmable when dimmable driver is installed. Dimensions: Fixture: Ø4.2cm Depth: 9.5m