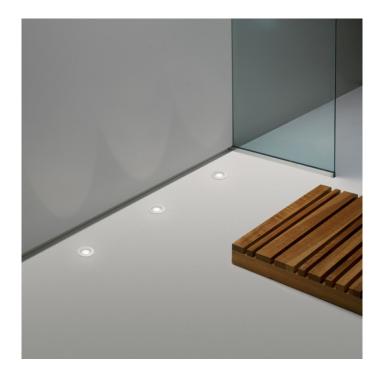

## Terra 42 by Astro

A recessed, in-ground light by Astro, the Terra 42 is suitable for both bathrooms and exterior settings. Rated IP65 the light can withstand extreme weather conditions. The light is also weight tested and can hold a maximum drive over weight load of 800kg. The forward voltage per product is 3.05V.

You can install the Terra 42 on your bathroom floor, parking bay, patio or garden area and its perfect for residential and commercial use. The light can be dimmed, but a separate dimmable driver needs to be purchased.